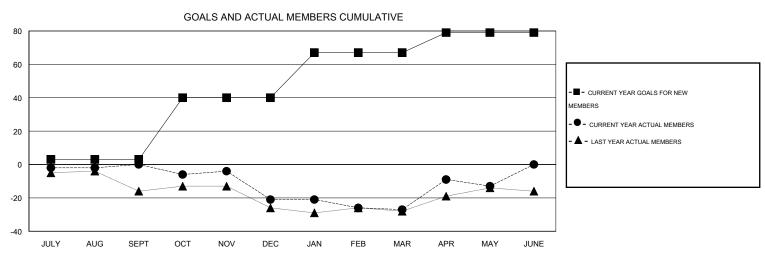

## GOALS AND ACTUAL NEW CLUBS CUMULATIVE

| DROPPED CLUBS: 1  DROPPED MEMBERS | 25 CLUBS OF 42 ADDED 1 OR MORE NEW MEMBERS | GENDER DISTRIBUTION  MALE 751 (76.63%)  FEMALE 229 (23.37%) |                   |
|-----------------------------------|--------------------------------------------|-------------------------------------------------------------|-------------------|
|                                   | <u> </u>                                   | FAMILY UNIT MEMBERS HEAD OF HOUSEHOLD NON-HEAD OF HOUSEHOLD | 207<br>102<br>105 |